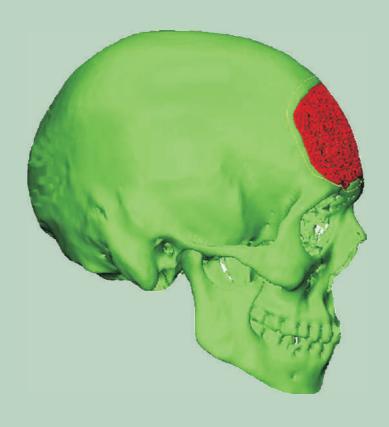

To help these patients SURGIWEAR brought patient specific cranioplasty implants. These implants are made exactly to fit the patient & give near pefect contour to body of patient. The implants are based on CT scan data of the patient.

The process starts with CT scan data of the patient.

The operating surgeon has to tell location of screw holes in a simple hand drawing.

SURGIWEAR will prepare a drawing / picture of the proposed implant and an estimate of the cost involved. On acceptance of the drawing and cost the implant will be prepared.