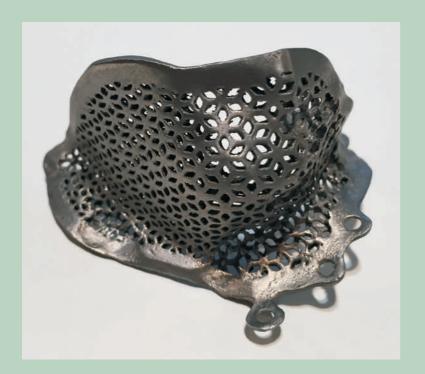

# CRANIOPLASTY IMPLANTS

for repair of parietal region

for repair of temporo-parietal region

## **CRANIOPLASTY IMPLANTS**

In many patients bony part of the skull is either removed or lost in an accident. their head or face becomes disfigured. It becomes difficult for them to live normal life due to disfigurement. They become depressed and withdrawn from normal life.

To help these patients SURGIWEAR brought patient specific cranioplasty implants. These implants are made exactly to fit the patient & give near pefect contour to body of patient. The implants are based on CT scan data of the patient.