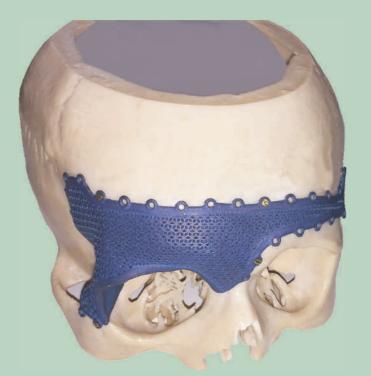

## **CRANIOPLASTY IMPLANTS**

In many patients bony part of the skull is either removed or lost in an accident. their head or face becomes disfigured. It becomes difficult for them to live normal life due to disfigurement. They become depressed and withdrawn from normal life.

To help these patients SURGIWEAR brought patient specific cranioplasty implants. These implants are made exactly to fit the patient & give near pefect contour to body of patient. The implants are based on CT scan data of the patient.