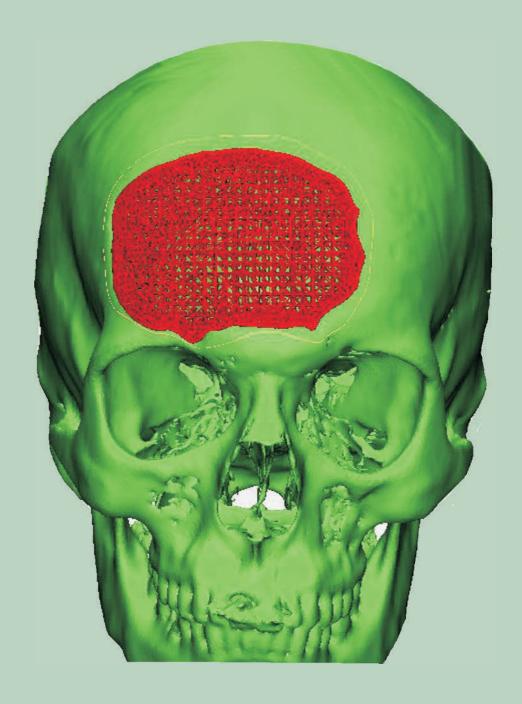

To help these patients SURGIWEAR brought patient specific cranioplasty implants. These implants are made exactly to fit the patient & give near pefect contour to body of patient. The implants are based on CT scan data of the patient.

The process starts with CT scan data of the patient.

The operating surgeon has to tell location of screw holes in a simple hand drawing.

SURGIWEAR will prepare a drawing / picture of the proposed implant and an estimate of the cost involved. On acceptance of the drawing and cost the implant will be prepared.