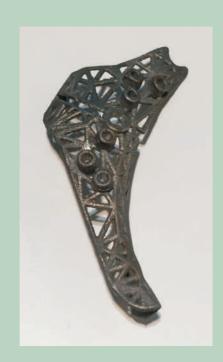

# CRANIOPLASTY IMPLANTS

for repair of parietal region

for repair of temporo-parietal region

## **CRANIOPLASTY IMPLANTS**

In many patients bony part of the skull is either removed or lost in an accident. their head or face becomes disfigured. It becomes difficult for them to live normal life due to disfigurement. They become depressed and withdrawn from normal life.

To help these patients SURGIWEAR brought patient specific cranioplasty implants. These implants are made exactly to fit the patient & give near pefect contour to body of patient. The implants are based on CT scan data of the patient.